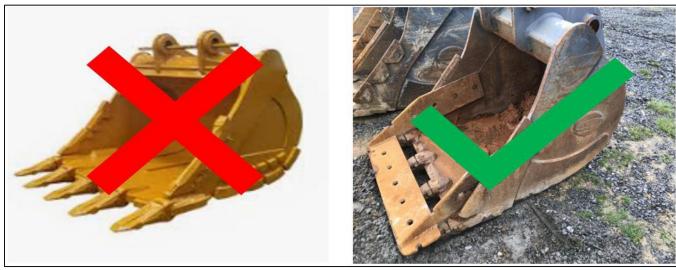

## WHEN TO COMPLETE – Before the start of any Line Crossing activities

| Confirm each control / safeguard below before starting work |                                                                                                    | Guidance for confirming each control / safeguard                                                                                                                                                                                                   | Person(s)<br>Performing<br>Work | Start-<br>Work<br>Verifier |  |  |  |
|-------------------------------------------------------------|----------------------------------------------------------------------------------------------------|----------------------------------------------------------------------------------------------------------------------------------------------------------------------------------------------------------------------------------------------------|---------------------------------|----------------------------|--|--|--|
| I HAVE CONFIRMED:                                           |                                                                                                    |                                                                                                                                                                                                                                                    |                                 |                            |  |  |  |
| 1                                                           | All affected companies have been notified.                                                         | Confirm all asset owners or designees that have requested to be on site, are present or have approved the work to begin.                                                                                                                           |                                 |                            |  |  |  |
| 2                                                           | The line is exposed and visible.                                                                   | Confirm the line being crossed is exposed and fully visible.  (Visibility of the line being crossed is the diameter of the line, spanning the full width of the trench).  If visibility of the line is lost, then work shall be stopped.           |                                 |                            |  |  |  |
| 3                                                           | A spotter has been assigned and communication methods with the operator have been established.     | <ul> <li>Confirm a spotter has been assigned for the task</li> <li>Confirm the spotter and the equipment operator agree on a communication method (hand signals or radios).</li> </ul>                                                             |                                 |                            |  |  |  |
| 4                                                           | The excavator bucket has been equipped with a butter bar while digging in the line exclusion zone. | Confirm the excavator bucket digging inside the exclusion zone (10 feet from the edge of the line) is equipped with a butter bar.                                                                                                                  |                                 |                            |  |  |  |
| 5                                                           | The excavating equipment is equipped with a remote kill and the spotter has control of the remote. | <ul> <li>Confirm the excavating equipment is equipped with remote kill.</li> <li>Confirm the spotter has the remote for killing the machine in hand.</li> <li>Test the system by using the remote to verify it will kill the equipment.</li> </ul> |                                 |                            |  |  |  |