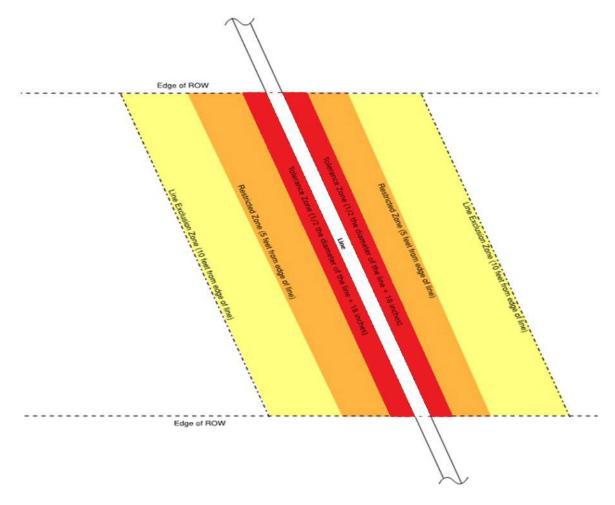

## WHEN TO COMPLETE – Before the start of any Line Crossing activities

| Confirm each control / safeguard below before starting work |                                                                                                    | Guidance for confirming each control / safeguard                                                                                                                                                                                                   | Person(s)<br>Performing<br>Work | Start-<br>Work<br>Verifier |  |  |  |
|-------------------------------------------------------------|----------------------------------------------------------------------------------------------------|----------------------------------------------------------------------------------------------------------------------------------------------------------------------------------------------------------------------------------------------------|---------------------------------|----------------------------|--|--|--|
| I HAVE CONFIRMED:                                           |                                                                                                    |                                                                                                                                                                                                                                                    |                                 |                            |  |  |  |
| 1                                                           | All affected companies have been notified.                                                         | Confirm all asset owners or designees that have requested to be on site, are present or have approved the work to begin.                                                                                                                           |                                 |                            |  |  |  |
| 2                                                           | The line is exposed and visible.                                                                   | Confirm the line being crossed is exposed and fully visible.  (Visibility of the line being crossed is the diameter of the line, spanning the full width of the trench).  If visibility of the line is lost, then work shall be stopped.           |                                 |                            |  |  |  |
| 3                                                           | A spotter has been assigned and communication methods with the operator have been established.     | <ul> <li>Confirm a spotter has been assigned for the task</li> <li>Confirm the spotter and the equipment operator agree on a communication method (hand signals or radios).</li> </ul>                                                             |                                 |                            |  |  |  |
| 4                                                           | The excavator bucket has been equipped with a butter bar while digging in the line exclusion zone. | Confirm the excavator bucket digging inside the exclusion zone (10 feet from the edge of the line) is equipped with a butter bar.                                                                                                                  |                                 |                            |  |  |  |
| 5                                                           | The excavating equipment is equipped with a remote kill and the spotter has control of the remote. | <ul> <li>Confirm the excavating equipment is equipped with remote kill.</li> <li>Confirm the spotter has the remote for killing the machine in hand.</li> <li>Test the system by using the remote to verify it will kill the equipment.</li> </ul> |                                 |                            |  |  |  |

## **Line Crossing**

The Line Crossing SWC shall be followed and completed when excavating with mechanical means inside the line exclusion zone (10 feet from the edge of the line).